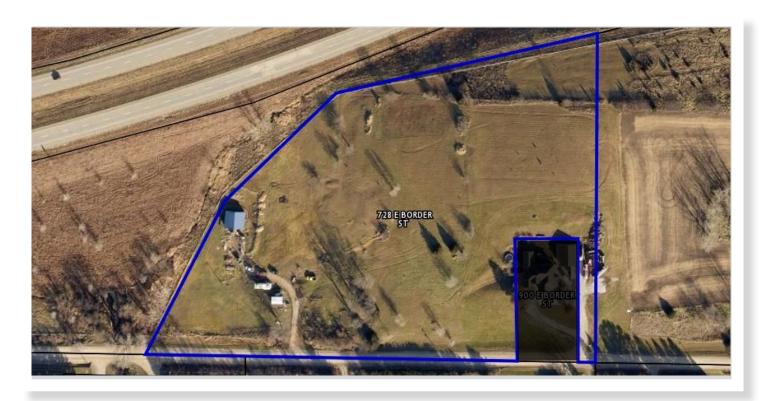

## 728 E. BORDER STREET | DES MOINES, IOWA

### SITE HIGHLIGHTS

- » Acres: 7.19 acres of development land/ 313,196 SF
- » Zoned: EXcom
- » Des Moines / Warren County
- » Visible from the Hwy 5 bypass, this land is easily accessible from the SW 9th exit. From the SW 9th exit, drive south .07 miles, then take Border/Beardsley Street 1.27 miles to the east. Or, from South Union, drive over Hwy 5 and take your first left onto Border/Beardsley Street.
- » Airport: 4.55 miles