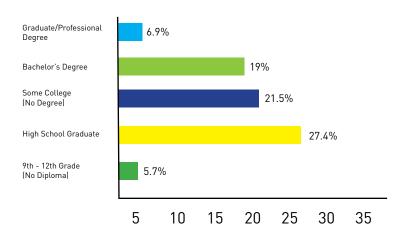

res: 7.19 acres of development land/ 313,196 SF
- » Zoned: EXcom
- » Des Moines / Warren County
- » Visible from the Hwy 5 bypass, this land is easily accessible from the SW 9th exit. From the SW 9th exit, drive south .07 miles, then take Border/Beardsley Street 1.27 miles to the east. Or, from South Union, drive over Hwy 5 and take your first left onto Border/Beardsley Street.
- » Airport: 4.55 miles

### **PRICE**

» \$250,000



Information contained here deemed reliable but not guaranteed by Landmark Brokerage, Inc.

# 728 E. Border Street

# Des Moines, IA - 5 Mile Radius





67,097
Population



\$59,630 Median Household Income



Median Age



1,480
Total Businesses



23,769
Total Employees



93.6% Total Homes (Owned & Rented)

#### 2020 Population 25+ by Educational Attainment





\$103,968 Median Net Worth

#### 2020 Employed Population 16+ in Labor Force



Information contained here deemed reliable but not guaranteed by Landmark Brokerage, Inc.

- P. 515.986.5994
- C. 515.865.6086
  E. mbonnett@Imcompanies-inc.com

### Stephanie Rice

- P. 515.986.5994
- **C.** 515.778.4692
- E. srice@Imcompanies-inc.com

lmcompanies-inc.com